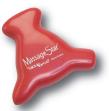

### AcuForce® massage star

12.50

- use the wedge on the top of the tool for muscle stripping and crossfiber friction
- use wide and narrow points to perform trigger point therapy and reflexology
- colors vary

14-1380 massage star 20.00 14-1381 massage star XL 32.50