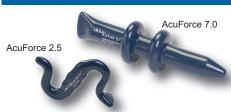

#### AcuForce® 2.5 and 7.0

- uses its own weight in applying pressure
- saves thumbs, wrists and elbows from fatigue and injury
- performs muscle stripping, crossfiber friction and trigger point
- works well with lotions
- colors vary

 14-1393
 AcuForce® 2.5 (2.5 lb)
 42.50

 14-1390
 AcuForce® 7.0 (7 lb)
 87.50

 14-1391
 carry case
 35.00