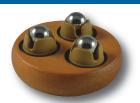

### 3-steel ball body massager

 ideal for improving blood circulation while providing relaxing massage

14-1712 3-steel ball