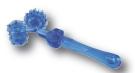

### 3-point body massager

- fits in palm of hand
- use 1, 2, or all 3 round knobs to massage neck, shoulders, back, arms, or legs
- colors vary

14-1702 3-point massager 7.50