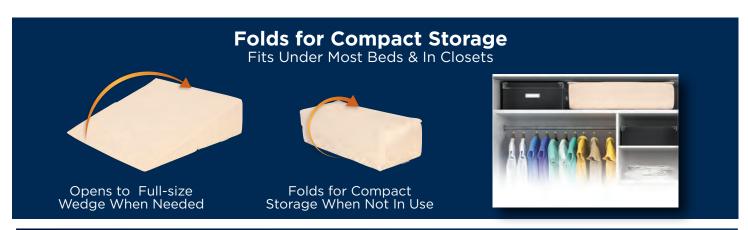

# Rejuvenate & Relax in Elevated Comfort

Gradual Incline with Luxurious Super-Soft Cover

> Folds in Half for Fast, Compact Storage

#### **Gradual Incline**

Doctor recommended angle relieves digestive, respiratory, **Luxurious, Super-Soft** orthopedic issues and more. Cover Easy to remove, washable. Available in 4 **Folds for Compact** Convenient **Storage** Sizes Fits under most beds and in closets. Hypoallergenic, High **Density Medical Support Foam** Orthopedic, Upper and Firm enough to keep its **Lower Support** shape, soft enough to Keep your back in perfect ensure your comfort. spinal alignment.