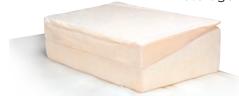

## FOLDING WEDGE

The Folding Wedge will help your customers sleep comfortably elevated - the upright, angled position will provide comfort while supporting the head and chest with their spine properly aligned.

#### **Gradual Incline**

Doctor recommended angle relieves digestive, respiratory, **Luxurious, Super-Soft** orthopedic issues and more. Cover Easy to remove, washable. Available in 4 **Folds for Compact** Convenient **Storage** Sizes Fits under most beds and in closets. Hypoallergenic, High **Density Medical Support Foam** Orthopedic, Upper and Firm enough to keep its **Lower Support** shape, soft enough to Keep your back in perfect ensure your comfort. spinal alignment.