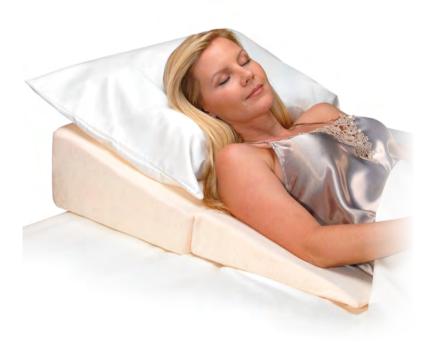

## FOLDING WEDGE

The Folding Wedge will help your customers sleep comfortably elevated - the upright, angled position will provide comfort while supporting the head and chest with their spine properly aligned.

# Rejuvenate & Relax in Elevated Comfort

Gradual Incline with Luxurious Super-Soft Cover

> Folds in Half for Fast, Compact Storage

#### **Gradual Incline**

Doctor recommended angle relieves digestive, respiratory, **Luxurious, Super-Soft** orthopedic issues and more. Cover Easy to remove, washable. Available in 4 **Folds for Compact** Convenient **Storage** Sizes Fits under most beds and in closets. Hypoallergenic, High **Density Medical Support Foam** Orthopedic, Upper and Firm enough to keep its **Lower Support** shape, soft enough to Keep your back in perfect ensure your comfort. spinal alignment.