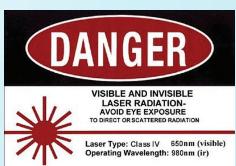

## TECHNICAL SPECIFICATIONS

Laser Type GaAlAs Diode Laser

Models Diowave 30WLS, Diowave 45WLS, Diowave 60WLS

Wavelength 980nm

Maximum Power 30, 45 or 60 Watts

Operation Mode CW, Single or Repeat Pulse

Pulse Duration 5µs-3s