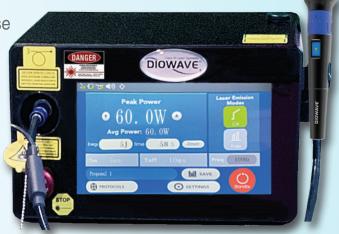

## TECHNICAL SPECIFICATIONS

Laser Type GaAlAs Diode Laser

Models Diowave 30WLS, Diowave 45WLS, Diowave 60WLS

Wavelength 980nm

Maximum Power 30, 45 or 60 Watts

Operation Mode CW, Single or Repeat Pulse

Pulse Duration 5µs-3s

Fiber Sizes Fibers of 400µm

and 600 µm

Fiber Connector SMA905

Aiming Beam Red Diode Laser of

635nm, Power: <5mW

Control Mode True Color

**Touch Screen** 

Main Control Power Switch

Disable Control Emergency

Stop Button

Voltage 100V-240 V, ~ at 1.4A

Frequency 1-20,000 Hz

Accessories Heavy Duty Carrying Case (standard),

Safety Goggles (3 pairs included), Hand piece 1 (HP) – Zoom Therapy HP Hand piece 2 – Patent Pending Right

Angled HP 45W and 60W)

Mobile Cart (included)

Dimensions 230 (W) X 180 (L) X 133 (H)

Weight 4.6 kg

Warranty 3 Years, 2 Years Hand Piece

Diowave 30WLS, 45WLS, 60WLS