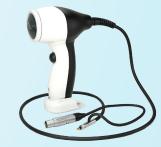

Disable Control Emergency

Stop Button

Voltage 100V-240 V, ~ at 1.4A

Frequency 1-20,000 Hz

Accessories Heavy Duty Carrying Case (standard),

Safety Goggles (3 pairs included), Hand piece 1 (HP) – Zoom Therapy HP Hand piece 2 – Patent Pending Right